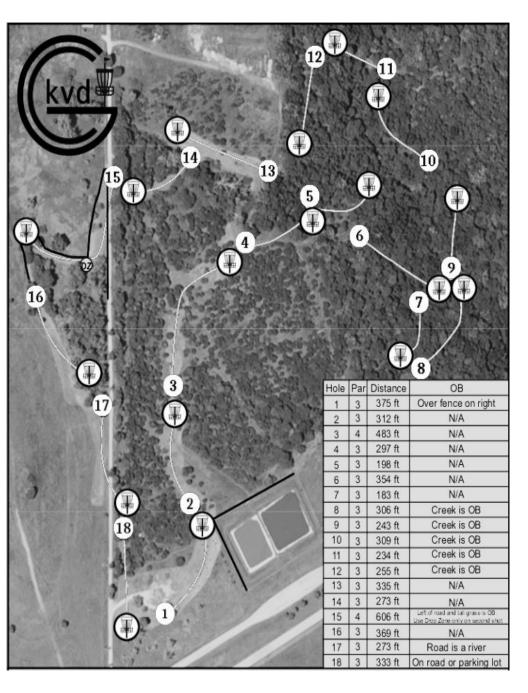

## Bob Mowery's Meadows

| Hole | Distance | Par   | Score |
|------|----------|-------|-------|
| 1    | 375      | 3     |       |
| 2    | 312      | 3     |       |
| 3    | 483      | 4     |       |
| 4    | 297      | 3     |       |
| 5    | 198      | 3     |       |
| 6    | 354      | 3     |       |
| 7    | 183      | 3     |       |
| 8    | 306      | 3     |       |
| 9    | 243      | 3     |       |
| 10   | 309      | 3     |       |
| 11   | 234      | 3     |       |
| 12   | 255      | 3     |       |
| 13   | 335      | 3     |       |
| 14   | 273      | 3     |       |
| 15   | 606      | 4     |       |
| 16   | 369      | 3     |       |
| 17   | 273      | 3     |       |
| 18   | 333      | 3     |       |
|      |          | Total |       |