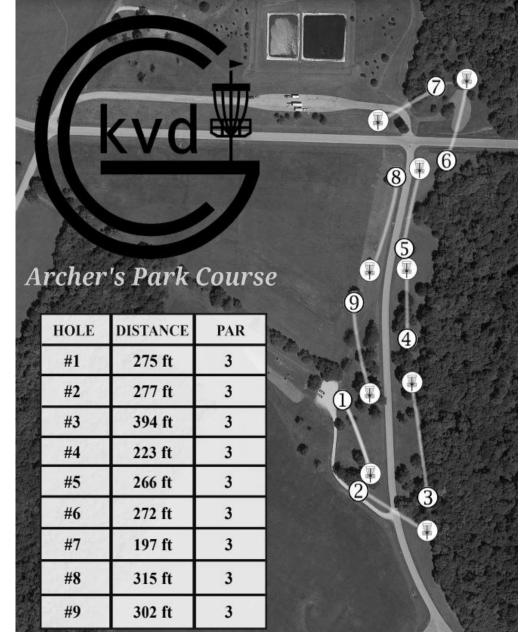

#### Archer's Disc Golf Course

| Hole | Distance | Par   | Score |
|------|----------|-------|-------|
| 1    | 276      | 3     |       |
| 2    | 276      | 3     |       |
| 3    | 394      | 3     |       |
| 4    | 223      | 3     |       |
| 5    | 266      | 3     |       |
| 6    | 272      | 3     |       |
| 7    | 197      | 3     |       |
| 8    | 315      | 3     |       |
| 9    | 302      | 3     |       |
|      |          | Total |       |